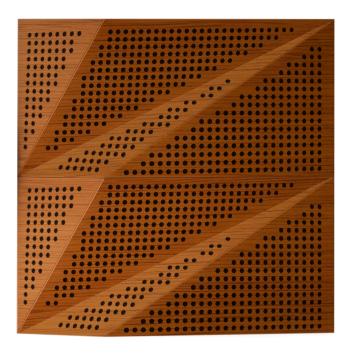

## WTORANA1AANTK2

TEAK 20MM PERFORATION

 $47.24'' \times 23.62'' (120 \times 60 \text{ cm})$  panels come in sets of two.  $23.62'' \times 23.62'' (60 \times 60 \text{ cm})$  panels come in sets of four. The number of panels per box is the minimum suggested amount to create the design envisioned by Mikodam.

## **DIMENSIONS**

X : 23.62" - 60 cm

Y: 47.24" - 120 cm

**D**: 4.05" - 4.66 cm

W: 18.73 lbs - 8.49 kg

\*Perforated surface options with two different diameters are available.

Rail depth is not included in the measurements. (Depth of rail: 1" - 2,5 cm)