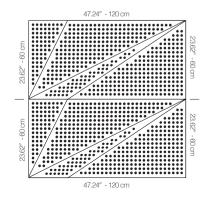

## WTORANA1AANTK2

TEAK 20MM PERFORATION

 $47.24'' \times 23.62'' (120 \times 60 \text{ cm})$  panels come in sets of two.  $23.62'' \times 23.62'' (60 \times 60 \text{ cm})$  panels come in sets of four. The number of panels per box is the minimum suggested amount to create the design envisioned by Mikodam.

## **DIMENSIONS**

X : 23.62" - 60 cm

Y: 47.24" - 120 cm

**D**: 4.05" - 4.66 cm

W: 18.73 lbs - 8.49 kg

\*Perforated surface options with two different diameters are available.

Rail depth is not included in the measurements. (Depth of rail: 1" - 2,5 cm)