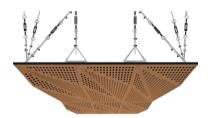

## **TORA**





## WTORANA1AANTK2

TEAK 20MM PERFORATION

 $47.24'' \times 23.62'' (120 \times 60 \text{ cm})$  panels come in sets of two.  $23.62'' \times 23.62'' (60 \times 60 \text{ cm})$  panels come in sets of four. The number of panels per box is the minimum suggested amount to create the design envisioned by Mikodam.



## CEILING APPLICATION





## **DIMENSIONS**



X : 23.62" - 60 cm

Y: 47.24" - 120 cm

**D**: 4.05" - 4.66 cm

W: 18.73 lbs - 8.49 kg

\*Perforated surface options with two different diameters are available.

Rail depth is not included in the measurements. (Depth of rail: 1" - 2,5 cm)

\*\*Can be used with baseboard upon request.